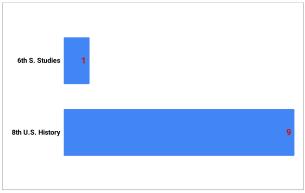

English

| 6th Grade   |                                                                                                                                                                                                                                        | A's                                                                                                                                                   | B's                                                                                                          | C's                                                                                                                       | Fail                                                                                                                                                 |
|-------------|----------------------------------------------------------------------------------------------------------------------------------------------------------------------------------------------------------------------------------------|-------------------------------------------------------------------------------------------------------------------------------------------------------|--------------------------------------------------------------------------------------------------------------|---------------------------------------------------------------------------------------------------------------------------|------------------------------------------------------------------------------------------------------------------------------------------------------|
|             | 2021-2022                                                                                                                                                                                                                              | 33.8%                                                                                                                                                 | 47.7%                                                                                                        | 12.0%                                                                                                                     | 6.4%                                                                                                                                                 |
|             | 2020-2021                                                                                                                                                                                                                              | 40.8%                                                                                                                                                 | 35.7%                                                                                                        | 16.2%                                                                                                                     | 7.2%                                                                                                                                                 |
|             | 2019-2020                                                                                                                                                                                                                              | 37.6%                                                                                                                                                 | 37.2%                                                                                                        | 19.4%                                                                                                                     | 5.8%                                                                                                                                                 |
|             | 2018-2019                                                                                                                                                                                                                              | 41.2%                                                                                                                                                 | 38.3%                                                                                                        | 15.6%                                                                                                                     | 4.9%                                                                                                                                                 |
|             | 2017-2018                                                                                                                                                                                                                              | 31.9%                                                                                                                                                 | 47.8%                                                                                                        | 18.7%                                                                                                                     | 1.6%                                                                                                                                                 |
|             | 2016-2017                                                                                                                                                                                                                              | 28.9%                                                                                                                                                 | 40.9%                                                                                                        | 23.0%                                                                                                                     | 7.2%                                                                                                                                                 |
|             | 2015-2016                                                                                                                                                                                                                              | 39.8%                                                                                                                                                 | 44.4%                                                                                                        | 12.9%                                                                                                                     | 2.9%                                                                                                                                                 |
|             | 2014-2015                                                                                                                                                                                                                              | 47.1%                                                                                                                                                 | 34.9%                                                                                                        | 15.1%                                                                                                                     | 2.9%                                                                                                                                                 |
|             | 2013-2014                                                                                                                                                                                                                              | 30.5%                                                                                                                                                 | 42.2%                                                                                                        | 24.0%                                                                                                                     | 3.3%                                                                                                                                                 |
|             | 2012-2013                                                                                                                                                                                                                              | 32.0%                                                                                                                                                 | 37.0%                                                                                                        | 28.6%                                                                                                                     | 2.4%                                                                                                                                                 |
|             | 2011-2012                                                                                                                                                                                                                              | 25.0%                                                                                                                                                 | 48.8%                                                                                                        | 23.2%                                                                                                                     | 2.9%                                                                                                                                                 |
| 7th Grade   |                                                                                                                                                                                                                                        |                                                                                                                                                       |                                                                                                              |                                                                                                                           |                                                                                                                                                      |
| 7 tii Graue | 2021-2022                                                                                                                                                                                                                              | 56.2%                                                                                                                                                 | 31.3%                                                                                                        | 9.3%                                                                                                                      | 3.2%                                                                                                                                                 |
|             | 2020-2021                                                                                                                                                                                                                              | 50.3%                                                                                                                                                 | 27.8%                                                                                                        | 13.6%                                                                                                                     | 8.3%                                                                                                                                                 |
|             | 2019-2020                                                                                                                                                                                                                              | 55.0%                                                                                                                                                 | 31.6%                                                                                                        | 10.8%                                                                                                                     | 2.5%                                                                                                                                                 |
|             | 2018-2019                                                                                                                                                                                                                              | 47.1%                                                                                                                                                 | 41.5%                                                                                                        | 11.4%                                                                                                                     |                                                                                                                                                      |
|             | 2017-2018                                                                                                                                                                                                                              | 51.0%                                                                                                                                                 | 35.2%                                                                                                        | 13.2%                                                                                                                     | 0.6%                                                                                                                                                 |
|             | 2016-2017                                                                                                                                                                                                                              | 50.1%                                                                                                                                                 | 35.7%                                                                                                        | 13.8%                                                                                                                     | 0.4%                                                                                                                                                 |
|             | 2015-2016                                                                                                                                                                                                                              | 61.5%                                                                                                                                                 | 27.2%                                                                                                        | 10.1%                                                                                                                     | 1.2%                                                                                                                                                 |
|             | 2014-2015                                                                                                                                                                                                                              | 46.2%                                                                                                                                                 | 40.0%                                                                                                        | 11.9%                                                                                                                     | 1.9%                                                                                                                                                 |
|             | 2013-2014                                                                                                                                                                                                                              | 49.3%                                                                                                                                                 | 39.4%                                                                                                        | 10.9%                                                                                                                     | 0.4%                                                                                                                                                 |
|             | 2012-2013                                                                                                                                                                                                                              | 53.3%                                                                                                                                                 | 33.4%                                                                                                        | 13.0%                                                                                                                     | 0.4%                                                                                                                                                 |
|             | 2011-2012                                                                                                                                                                                                                              | 51.9%                                                                                                                                                 | 36.3%                                                                                                        | 11.6%                                                                                                                     | 0.2%                                                                                                                                                 |
|             |                                                                                                                                                                                                                                        |                                                                                                                                                       |                                                                                                              |                                                                                                                           |                                                                                                                                                      |
| 9th Grado   |                                                                                                                                                                                                                                        |                                                                                                                                                       |                                                                                                              |                                                                                                                           |                                                                                                                                                      |
| 8th Grade   | 2021-2022                                                                                                                                                                                                                              | 48.6%                                                                                                                                                 | 30.6%                                                                                                        | 15.1%                                                                                                                     | 5.6%                                                                                                                                                 |
| 8th Grade   | <b>2021-2022</b><br>2020-2021                                                                                                                                                                                                          | <b>48.6%</b><br>49.6%                                                                                                                                 | <b>30.6%</b>                                                                                                 | <b>15.1%</b>                                                                                                              | <b>5.6%</b>                                                                                                                                          |
| 8th Grade   | 2020-2021                                                                                                                                                                                                                              | 49.6%                                                                                                                                                 | 26.3%                                                                                                        | 15.8%                                                                                                                     | 8.3%                                                                                                                                                 |
| 8th Grade   | 2020-2021<br>2019-2020                                                                                                                                                                                                                 | 49.6%<br>49.6%                                                                                                                                        | 26.3%<br>37.6%                                                                                               | 15.8%<br>12.4%                                                                                                            | 8.3%<br>0.4%                                                                                                                                         |
| 8th Grade   | 2020-2021<br>2019-2020<br>2018-2019                                                                                                                                                                                                    | 49.6%<br>49.6%<br>55.9%                                                                                                                               | 26.3%<br>37.6%<br>26.0%                                                                                      | 15.8%<br>12.4%<br>14.9%                                                                                                   | 8.3%<br>0.4%<br>3.2%                                                                                                                                 |
| 8th Grade   | 2020-2021<br>2019-2020<br>2018-2019<br>2017-2018                                                                                                                                                                                       | 49.6%<br>49.6%<br>55.9%<br>57.5%                                                                                                                      | 26.3%<br>37.6%<br>26.0%<br>25.3%                                                                             | 15.8%<br>12.4%<br>14.9%<br>14.4%                                                                                          | 8.3%<br>0.4%<br>3.2%<br>2.7%                                                                                                                         |
| 8th Grade   | 2020-2021<br>2019-2020<br>2018-2019<br>2017-2018<br>2016-2017                                                                                                                                                                          | 49.6%<br>49.6%<br>55.9%<br>57.5%<br>46.8%                                                                                                             | 26.3%<br>37.6%<br>26.0%<br>25.3%<br>34.7%                                                                    | 15.8%<br>12.4%<br>14.9%<br>14.4%<br>15.5%                                                                                 | 8.3%<br>0.4%<br>3.2%<br>2.7%<br>3.0%                                                                                                                 |
| 8th Grade   | 2020-2021<br>2019-2020<br>2018-2019<br>2017-2018<br>2016-2017<br>2015-2016                                                                                                                                                             | 49.6%<br>49.6%<br>55.9%<br>57.5%<br>46.8%<br>45.5%                                                                                                    | 26.3%<br>37.6%<br>26.0%<br>25.3%<br>34.7%<br>33.2%                                                           | 15.8%<br>12.4%<br>14.9%<br>14.4%<br>15.5%<br>8.9%                                                                         | 8.3%<br>0.4%<br>3.2%<br>2.7%<br>3.0%<br>2.4%                                                                                                         |
| 8th Grade   | 2020-2021<br>2019-2020<br>2018-2019<br>2017-2018<br>2016-2017<br>2015-2016<br>2014-2015                                                                                                                                                | 49.6%<br>49.6%<br>55.9%<br>57.5%<br>46.8%<br>45.5%<br>49.8%                                                                                           | 26.3%<br>37.6%<br>26.0%<br>25.3%<br>34.7%<br>33.2%<br>38.6%                                                  | 15.8%<br>12.4%<br>14.9%<br>14.4%<br>15.5%<br>8.9%<br>11.2%                                                                | 8.3%<br>0.4%<br>3.2%<br>2.7%<br>3.0%<br>2.4%<br>0.4%                                                                                                 |
| 8th Grade   | 2020-2021<br>2019-2020<br>2018-2019<br>2017-2018<br>2016-2017<br>2015-2016<br>2014-2015<br>2013-2014                                                                                                                                   | 49.6%<br>49.6%<br>55.9%<br>57.5%<br>46.8%<br>45.5%<br>49.8%<br>50.0%                                                                                  | 26.3%<br>37.6%<br>26.0%<br>25.3%<br>34.7%<br>33.2%<br>38.6%<br>35.5%                                         | 15.8%<br>12.4%<br>14.9%<br>14.4%<br>15.5%<br>8.9%<br>11.2%<br>12.5%                                                       | 8.3%<br>0.4%<br>3.2%<br>2.7%<br>3.0%<br>2.4%<br>0.4%<br>2.0%                                                                                         |
| 8th Grade   | 2020-2021<br>2019-2020<br>2018-2019<br>2017-2018<br>2016-2017<br>2015-2016<br>2014-2015<br>2013-2014<br>2012-2013                                                                                                                      | 49.6%<br>49.6%<br>55.9%<br>57.5%<br>46.8%<br>45.5%<br>49.8%<br>50.0%<br>48.1%                                                                         | 26.3%<br>37.6%<br>26.0%<br>25.3%<br>34.7%<br>33.2%<br>38.6%<br>35.5%                                         | 15.8%<br>12.4%<br>14.9%<br>14.4%<br>15.5%<br>8.9%<br>11.2%<br>12.5%<br>12.7%                                              | 8.3%<br>0.4%<br>3.2%<br>2.7%<br>3.0%<br>2.4%<br>0.4%<br>2.0%<br>2.7%                                                                                 |
|             | 2020-2021<br>2019-2020<br>2018-2019<br>2017-2018<br>2016-2017<br>2015-2016<br>2014-2015<br>2013-2014                                                                                                                                   | 49.6%<br>49.6%<br>55.9%<br>57.5%<br>46.8%<br>45.5%<br>49.8%<br>50.0%                                                                                  | 26.3%<br>37.6%<br>26.0%<br>25.3%<br>34.7%<br>33.2%<br>38.6%<br>35.5%                                         | 15.8%<br>12.4%<br>14.9%<br>14.4%<br>15.5%<br>8.9%<br>11.2%<br>12.5%                                                       | 8.3%<br>0.4%<br>3.2%<br>2.7%<br>3.0%<br>2.4%<br>0.4%<br>2.0%                                                                                         |
|             | 2020-2021<br>2019-2020<br>2018-2019<br>2017-2018<br>2016-2017<br>2015-2016<br>2014-2015<br>2013-2014<br>2012-2013<br>2011-2012                                                                                                         | 49.6%<br>49.6%<br>55.9%<br>57.5%<br>46.8%<br>45.5%<br>49.8%<br>50.0%<br>48.1%<br>38.7%                                                                | 26.3%<br>37.6%<br>26.0%<br>25.3%<br>34.7%<br>33.2%<br>38.6%<br>35.5%<br>42.2%                                | 15.8%<br>12.4%<br>14.9%<br>14.4%<br>15.5%<br>8.9%<br>11.2%<br>12.5%<br>12.7%<br>16.4%                                     | 8.3%<br>0.4%<br>3.2%<br>2.7%<br>3.0%<br>2.4%<br>0.4%<br>2.0%<br>2.7%                                                                                 |
|             | 2020-2021<br>2019-2020<br>2018-2019<br>2017-2018<br>2016-2017<br>2015-2016<br>2014-2015<br>2013-2014<br>2012-2013<br>2011-2012                                                                                                         | 49.6%<br>49.6%<br>55.9%<br>57.5%<br>46.8%<br>45.5%<br>49.8%<br>50.0%<br>48.1%<br>38.7%                                                                | 26.3%<br>37.6%<br>26.0%<br>25.3%<br>34.7%<br>33.2%<br>38.6%<br>35.5%<br>42.2%                                | 15.8%<br>12.4%<br>14.9%<br>14.4%<br>15.5%<br>8.9%<br>11.2%<br>12.5%<br>12.7%<br>16.4%                                     | 8.3%<br>0.4%<br>3.2%<br>2.7%<br>3.0%<br>2.4%<br>0.4%<br>2.0%<br>2.7%<br>2.7%                                                                         |
|             | 2020-2021<br>2019-2020<br>2018-2019<br>2017-2018<br>2016-2017<br>2015-2016<br>2014-2015<br>2013-2014<br>2012-2013<br>2011-2012                                                                                                         | 49.6%<br>49.6%<br>55.9%<br>57.5%<br>46.8%<br>45.5%<br>49.8%<br>50.0%<br>48.1%<br>38.7%                                                                | 26.3%<br>37.6%<br>26.0%<br>25.3%<br>34.7%<br>33.2%<br>38.6%<br>35.5%<br>42.2%<br><b>36.3%</b><br>30.2%       | 15.8%<br>12.4%<br>14.9%<br>14.4%<br>15.5%<br>8.9%<br>11.2%<br>12.5%<br>12.7%<br>16.4%                                     | 8.3%<br>0.4%<br>3.2%<br>2.7%<br>3.0%<br>2.4%<br>0.4%<br>2.0%<br>2.7%<br>2.7%                                                                         |
|             | 2020-2021<br>2019-2020<br>2018-2019<br>2017-2018<br>2016-2017<br>2015-2016<br>2014-2015<br>2013-2014<br>2012-2013<br>2011-2012<br>2021-2022<br>2020-2021<br>2019-2020                                                                  | 49.6%<br>49.6%<br>55.9%<br>57.5%<br>46.8%<br>45.5%<br>49.8%<br>50.0%<br>48.1%<br>38.7%<br>46.5%<br>45.8%<br>46.2%                                     | 26.3% 37.6% 26.0% 25.3% 34.7% 33.2% 38.6% 35.5% 42.2%  36.3% 30.2% 35.1%                                     | 15.8%<br>12.4%<br>14.9%<br>14.4%<br>15.5%<br>8.9%<br>11.2%<br>12.5%<br>12.7%<br>16.4%                                     | 8.3%<br>0.4%<br>3.2%<br>2.7%<br>3.0%<br>2.4%<br>0.4%<br>2.0%<br>2.7%<br>2.7%<br>5.1%<br>8.4%<br>3.6%                                                 |
|             | 2020-2021<br>2019-2020<br>2018-2019<br>2017-2018<br>2016-2017<br>2015-2016<br>2014-2015<br>2013-2014<br>2012-2013<br>2011-2012<br>2021-2022<br>2020-2021<br>2019-2020<br>2018-2019                                                     | 49.6%<br>49.6%<br>55.9%<br>57.5%<br>46.8%<br>45.5%<br>49.8%<br>50.0%<br>48.1%<br>38.7%<br>46.5%<br>46.6%                                              | 26.3% 37.6% 26.0% 25.3% 34.7% 33.2% 38.6% 35.5% 42.2%  36.3% 30.2% 35.1% 37.0%                               | 15.8%<br>12.4%<br>14.9%<br>14.4%<br>15.5%<br>8.9%<br>11.2%<br>12.5%<br>12.7%<br>16.4%<br>15.6%<br>15.6%<br>13.8%          | 8.3%<br>0.4%<br>3.2%<br>2.7%<br>3.0%<br>2.4%<br>0.4%<br>2.0%<br>2.7%<br>2.7%<br><b>5.1%</b><br>8.4%<br>3.6%<br>2.6%                                  |
|             | 2020-2021<br>2019-2020<br>2018-2019<br>2017-2018<br>2016-2017<br>2015-2016<br>2014-2015<br>2013-2014<br>2012-2013<br>2011-2012<br>2021-2022<br>2020-2021<br>2019-2020<br>2018-2019<br>2017-2018                                        | 49.6% 49.6% 55.9% 57.5% 46.8% 45.5% 49.8% 50.0% 48.1% 38.7%  46.5% 46.6% 45.3%                                                                        | 26.3% 37.6% 26.0% 25.3% 34.7% 33.2% 38.6% 35.5% 36.5% 42.2%  36.3% 30.2% 35.1% 37.0% 37.8%                   | 15.8%<br>12.4%<br>14.9%<br>14.4%<br>15.5%<br>8.9%<br>11.2%<br>12.5%<br>12.7%<br>16.4%<br>15.6%<br>15.1%<br>13.8%<br>15.5% | 8.3%<br>0.4%<br>3.2%<br>2.7%<br>3.0%<br>2.4%<br>0.4%<br>2.0%<br>2.7%<br>2.7%<br>2.7%<br>5.1%<br>8.4%<br>3.6%<br>2.6%<br>1.4%                         |
|             | 2020-2021<br>2019-2020<br>2018-2019<br>2017-2018<br>2016-2017<br>2015-2016<br>2014-2015<br>2013-2014<br>2012-2013<br>2011-2012<br>2020-2021<br>2019-2020<br>2018-2019<br>2017-2018<br>2016-2017                                        | 49.6%<br>49.6%<br>55.9%<br>57.5%<br>46.8%<br>45.5%<br>49.8%<br>50.0%<br>48.1%<br>38.7%<br>46.5%<br>45.8%<br>46.2%<br>46.6%<br>45.3%<br>41.3%          | 26.3% 37.6% 26.0% 25.3% 34.7% 33.2% 38.6% 35.5% 36.5% 42.2%  36.3% 30.2% 35.1% 37.0% 37.8% 37.5%             | 15.8% 12.4% 14.9% 14.4% 15.5% 8.9% 11.2% 12.5% 12.7% 16.4%  15.6% 15.1% 13.8% 15.5% 17.7%                                 | 8.3%<br>0.4%<br>3.2%<br>2.7%<br>3.0%<br>2.4%<br>0.4%<br>2.0%<br>2.7%<br>2.7%<br><b>5.1%</b><br>8.4%<br>3.6%<br>2.6%<br>1.4%<br>3.5%                  |
|             | 2020-2021<br>2019-2020<br>2018-2019<br>2017-2018<br>2016-2017<br>2015-2016<br>2014-2015<br>2013-2014<br>2012-2013<br>2011-2012<br>2020-2021<br>2019-2020<br>2018-2019<br>2017-2018<br>2016-2017<br>2015-2016                           | 49.6%<br>49.6%<br>55.9%<br>57.5%<br>46.8%<br>45.5%<br>49.8%<br>50.0%<br>48.1%<br>38.7%<br>46.5%<br>45.8%<br>46.2%<br>46.6%<br>45.3%<br>41.3%<br>49.4% | 26.3% 37.6% 26.0% 25.3% 34.7% 33.2% 38.6% 35.5% 42.2%  36.3% 30.2% 35.1% 37.0% 37.8% 37.5% 35.3%             | 15.8% 12.4% 14.9% 14.4% 15.5% 8.9% 11.2% 12.5% 12.7% 16.4%  15.6% 15.1% 13.8% 15.5% 17.7% 13.1%                           | 8.3%<br>0.4%<br>3.2%<br>2.7%<br>3.0%<br>2.4%<br>0.4%<br>2.0%<br>2.7%<br>2.7%<br><b>5.1%</b><br>8.4%<br>3.6%<br>2.6%<br>1.4%<br>3.5%<br>2.1%          |
|             | 2020-2021<br>2019-2020<br>2018-2019<br>2017-2018<br>2016-2017<br>2015-2016<br>2014-2015<br>2013-2014<br>2012-2013<br>2011-2012<br>2020-2021<br>2019-2020<br>2018-2019<br>2017-2018<br>2016-2017<br>2015-2016<br>2014-2015              | 49.6% 49.6% 55.9% 57.5% 46.8% 45.5% 49.8% 50.0% 48.1% 38.7%  46.5% 45.8% 46.2% 46.6% 45.3% 41.3% 49.4% 47.3%                                          | 26.3% 37.6% 26.0% 25.3% 34.7% 33.2% 38.6% 35.5% 42.2%  36.3% 30.2% 35.1% 37.0% 37.8% 37.5% 35.3% 37.7%       | 15.8% 12.4% 14.9% 14.4% 15.5% 8.9% 11.2% 12.5% 12.7% 16.4%  15.6% 15.1% 13.8% 15.5% 17.7% 13.1% 13.0%                     | 8.3%<br>0.4%<br>3.2%<br>2.7%<br>3.0%<br>2.4%<br>0.4%<br>2.0%<br>2.7%<br>2.7%<br><b>5.1%</b><br>8.4%<br>3.6%<br>2.6%<br>1.4%<br>3.5%<br>2.1%<br>2.0%  |
| 8th Grade   | 2020-2021<br>2019-2020<br>2018-2019<br>2017-2018<br>2016-2017<br>2015-2016<br>2014-2015<br>2013-2014<br>2012-2013<br>2011-2012<br>2020-2021<br>2019-2020<br>2018-2019<br>2017-2018<br>2016-2017<br>2015-2016<br>2014-2015<br>2013-2014 | 49.6% 49.6% 55.9% 57.5% 46.8% 45.5% 49.8% 50.0% 48.1% 38.7%  46.5% 46.6% 45.3% 41.3% 49.4% 47.3% 41.8%                                                | 26.3% 37.6% 26.0% 25.3% 34.7% 33.2% 38.6% 35.5% 36.5% 42.2%  36.3% 37.0% 37.0% 37.8% 37.5% 35.3% 37.7% 39.7% | 15.8% 12.4% 14.9% 14.4% 15.5% 8.9% 11.2% 12.5% 12.7% 16.4%  15.6% 15.1% 13.8% 15.5% 17.7% 13.1% 13.0% 16.6%               | 8.3%<br>0.4%<br>3.2%<br>2.7%<br>3.0%<br>2.4%<br>0.4%<br>2.0%<br>2.7%<br>2.7%<br>2.7%<br>8.4%<br>3.6%<br>2.6%<br>1.4%<br>3.5%<br>2.1%<br>2.0%<br>1.9% |
|             | 2020-2021<br>2019-2020<br>2018-2019<br>2017-2018<br>2016-2017<br>2015-2016<br>2014-2015<br>2013-2014<br>2012-2013<br>2011-2012<br>2020-2021<br>2019-2020<br>2018-2019<br>2017-2018<br>2016-2017<br>2015-2016<br>2014-2015              | 49.6% 49.6% 55.9% 57.5% 46.8% 45.5% 49.8% 50.0% 48.1% 38.7%  46.5% 45.8% 46.2% 46.6% 45.3% 41.3% 49.4% 47.3%                                          | 26.3% 37.6% 26.0% 25.3% 34.7% 33.2% 38.6% 35.5% 42.2%  36.3% 30.2% 35.1% 37.0% 37.8% 37.5% 35.3% 37.7%       | 15.8% 12.4% 14.9% 14.4% 15.5% 8.9% 11.2% 12.5% 12.7% 16.4%  15.6% 15.1% 13.8% 15.5% 17.7% 13.1% 13.0%                     | 8.3%<br>0.4%<br>3.2%<br>2.7%<br>3.0%<br>2.4%<br>0.4%<br>2.0%<br>2.7%<br>2.7%<br><b>5.1%</b><br>8.4%<br>3.6%<br>2.6%<br>1.4%<br>3.5%<br>2.1%<br>2.0%  |