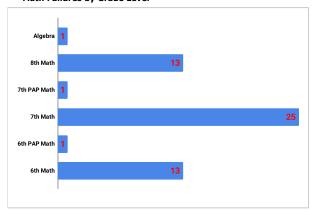

English

| 6th Grade   |                                                                                                                                                                                                                                        | A's                                                                                                                                                   | B's                                                                                                          | C's                                                                                                                       | Fail                                                                                                                                                 |
|-------------|----------------------------------------------------------------------------------------------------------------------------------------------------------------------------------------------------------------------------------------|-------------------------------------------------------------------------------------------------------------------------------------------------------|--------------------------------------------------------------------------------------------------------------|---------------------------------------------------------------------------------------------------------------------------|------------------------------------------------------------------------------------------------------------------------------------------------------|
|             | 2021-2022                                                                                                                                                                                                                              | 33.8%                                                                                                                                                 | 47.7%                                                                                                        | 12.0%                                                                                                                     | 6.4%                                                                                                                                                 |
|             | 2020-2021                                                                                                                                                                                                                              | 40.8%                                                                                                                                                 | 35.7%                                                                                                        | 16.2%                                                                                                                     | 7.2%                                                                                                                                                 |
|             | 2019-2020                                                                                                                                                                                                                              | 37.6%                                                                                                                                                 | 37.2%                                                                                                        | 19.4%                                                                                                                     | 5.8%                                                                                                                                                 |
|             | 2018-2019                                                                                                                                                                                                                              | 41.2%                                                                                                                                                 | 38.3%                                                                                                        | 15.6%                                                                                                                     | 4.9%                                                                                                                                                 |
|             | 2017-2018                                                                                                                                                                                                                              | 31.9%                                                                                                                                                 | 47.8%                                                                                                        | 18.7%                                                                                                                     | 1.6%                                                                                                                                                 |
|             | 2016-2017                                                                                                                                                                                                                              | 28.9%                                                                                                                                                 | 40.9%                                                                                                        | 23.0%                                                                                                                     | 7.2%                                                                                                                                                 |
|             | 2015-2016                                                                                                                                                                                                                              | 39.8%                                                                                                                                                 | 44.4%                                                                                                        | 12.9%                                                                                                                     | 2.9%                                                                                                                                                 |
|             | 2014-2015                                                                                                                                                                                                                              | 47.1%                                                                                                                                                 | 34.9%                                                                                                        | 15.1%                                                                                                                     | 2.9%                                                                                                                                                 |
|             | 2013-2014                                                                                                                                                                                                                              | 30.5%                                                                                                                                                 | 42.2%                                                                                                        | 24.0%                                                                                                                     | 3.3%                                                                                                                                                 |
|             | 2012-2013                                                                                                                                                                                                                              | 32.0%                                                                                                                                                 | 37.0%                                                                                                        | 28.6%                                                                                                                     | 2.4%                                                                                                                                                 |
|             | 2011-2012                                                                                                                                                                                                                              | 25.0%                                                                                                                                                 | 48.8%                                                                                                        | 23.2%                                                                                                                     | 2.9%                                                                                                                                                 |
| 7th Grade   |                                                                                                                                                                                                                                        |                                                                                                                                                       |                                                                                                              |                                                                                                                           |                                                                                                                                                      |
| 7 tii Graue | 2021-2022                                                                                                                                                                                                                              | 56.2%                                                                                                                                                 | 31.3%                                                                                                        | 9.3%                                                                                                                      | 3.2%                                                                                                                                                 |
|             | 2020-2021                                                                                                                                                                                                                              | 50.3%                                                                                                                                                 | 27.8%                                                                                                        | 13.6%                                                                                                                     | 8.3%                                                                                                                                                 |
|             | 2019-2020                                                                                                                                                                                                                              | 55.0%                                                                                                                                                 | 31.6%                                                                                                        | 10.8%                                                                                                                     | 2.5%                                                                                                                                                 |
|             | 2018-2019                                                                                                                                                                                                                              | 47.1%                                                                                                                                                 | 41.5%                                                                                                        | 11.4%                                                                                                                     |                                                                                                                                                      |
|             | 2017-2018                                                                                                                                                                                                                              | 51.0%                                                                                                                                                 | 35.2%                                                                                                        | 13.2%                                                                                                                     | 0.6%                                                                                                                                                 |
|             | 2016-2017                                                                                                                                                                                                                              | 50.1%                                                                                                                                                 | 35.7%                                                                                                        | 13.8%                                                                                                                     | 0.4%                                                                                                                                                 |
|             | 2015-2016                                                                                                                                                                                                                              | 61.5%                                                                                                                                                 | 27.2%                                                                                                        | 10.1%                                                                                                                     | 1.2%                                                                                                                                                 |
|             | 2014-2015                                                                                                                                                                                                                              | 46.2%                                                                                                                                                 | 40.0%                                                                                                        | 11.9%                                                                                                                     | 1.9%                                                                                                                                                 |
|             | 2013-2014                                                                                                                                                                                                                              | 49.3%                                                                                                                                                 | 39.4%                                                                                                        | 10.9%                                                                                                                     | 0.4%                                                                                                                                                 |
|             | 2012-2013                                                                                                                                                                                                                              | 53.3%                                                                                                                                                 | 33.4%                                                                                                        | 13.0%                                                                                                                     | 0.4%                                                                                                                                                 |
|             | 2011-2012                                                                                                                                                                                                                              | 51.9%                                                                                                                                                 | 36.3%                                                                                                        | 11.6%                                                                                                                     | 0.2%                                                                                                                                                 |
|             |                                                                                                                                                                                                                                        |                                                                                                                                                       |                                                                                                              |                                                                                                                           |                                                                                                                                                      |
| 9th Grado   |                                                                                                                                                                                                                                        |                                                                                                                                                       |                                                                                                              |                                                                                                                           |                                                                                                                                                      |
| 8th Grade   | 2021-2022                                                                                                                                                                                                                              | 48.6%                                                                                                                                                 | 30.6%                                                                                                        | 15.1%                                                                                                                     | 5.6%                                                                                                                                                 |
| 8th Grade   | <b>2021-2022</b><br>2020-2021                                                                                                                                                                                                          | <b>48.6%</b><br>49.6%                                                                                                                                 | <b>30.6%</b>                                                                                                 | <b>15.1%</b>                                                                                                              | <b>5.6%</b>                                                                                                                                          |
| 8th Grade   | 2020-2021                                                                                                                                                                                                                              | 49.6%                                                                                                                                                 | 26.3%                                                                                                        | 15.8%                                                                                                                     | 8.3%                                                                                                                                                 |
| 8th Grade   | 2020-2021<br>2019-2020                                                                                                                                                                                                                 | 49.6%<br>49.6%                                                                                                                                        | 26.3%<br>37.6%                                                                                               | 15.8%<br>12.4%                                                                                                            | 8.3%<br>0.4%                                                                                                                                         |
| 8th Grade   | 2020-2021<br>2019-2020<br>2018-2019                                                                                                                                                                                                    | 49.6%<br>49.6%<br>55.9%                                                                                                                               | 26.3%<br>37.6%<br>26.0%                                                                                      | 15.8%<br>12.4%<br>14.9%                                                                                                   | 8.3%<br>0.4%<br>3.2%                                                                                                                                 |
| 8th Grade   | 2020-2021<br>2019-2020<br>2018-2019<br>2017-2018                                                                                                                                                                                       | 49.6%<br>49.6%<br>55.9%<br>57.5%                                                                                                                      | 26.3%<br>37.6%<br>26.0%<br>25.3%                                                                             | 15.8%<br>12.4%<br>14.9%<br>14.4%                                                                                          | 8.3%<br>0.4%<br>3.2%<br>2.7%                                                                                                                         |
| 8th Grade   | 2020-2021<br>2019-2020<br>2018-2019<br>2017-2018<br>2016-2017                                                                                                                                                                          | 49.6%<br>49.6%<br>55.9%<br>57.5%<br>46.8%                                                                                                             | 26.3%<br>37.6%<br>26.0%<br>25.3%<br>34.7%                                                                    | 15.8%<br>12.4%<br>14.9%<br>14.4%<br>15.5%                                                                                 | 8.3%<br>0.4%<br>3.2%<br>2.7%<br>3.0%                                                                                                                 |
| 8th Grade   | 2020-2021<br>2019-2020<br>2018-2019<br>2017-2018<br>2016-2017<br>2015-2016                                                                                                                                                             | 49.6%<br>49.6%<br>55.9%<br>57.5%<br>46.8%<br>45.5%                                                                                                    | 26.3%<br>37.6%<br>26.0%<br>25.3%<br>34.7%<br>33.2%                                                           | 15.8%<br>12.4%<br>14.9%<br>14.4%<br>15.5%<br>8.9%                                                                         | 8.3%<br>0.4%<br>3.2%<br>2.7%<br>3.0%<br>2.4%                                                                                                         |
| 8th Grade   | 2020-2021<br>2019-2020<br>2018-2019<br>2017-2018<br>2016-2017<br>2015-2016<br>2014-2015                                                                                                                                                | 49.6%<br>49.6%<br>55.9%<br>57.5%<br>46.8%<br>45.5%<br>49.8%                                                                                           | 26.3%<br>37.6%<br>26.0%<br>25.3%<br>34.7%<br>33.2%<br>38.6%                                                  | 15.8%<br>12.4%<br>14.9%<br>14.4%<br>15.5%<br>8.9%<br>11.2%                                                                | 8.3%<br>0.4%<br>3.2%<br>2.7%<br>3.0%<br>2.4%<br>0.4%                                                                                                 |
| 8th Grade   | 2020-2021<br>2019-2020<br>2018-2019<br>2017-2018<br>2016-2017<br>2015-2016<br>2014-2015<br>2013-2014                                                                                                                                   | 49.6%<br>49.6%<br>55.9%<br>57.5%<br>46.8%<br>45.5%<br>49.8%<br>50.0%                                                                                  | 26.3%<br>37.6%<br>26.0%<br>25.3%<br>34.7%<br>33.2%<br>38.6%<br>35.5%                                         | 15.8%<br>12.4%<br>14.9%<br>14.4%<br>15.5%<br>8.9%<br>11.2%<br>12.5%                                                       | 8.3%<br>0.4%<br>3.2%<br>2.7%<br>3.0%<br>2.4%<br>0.4%<br>2.0%                                                                                         |
| 8th Grade   | 2020-2021<br>2019-2020<br>2018-2019<br>2017-2018<br>2016-2017<br>2015-2016<br>2014-2015<br>2013-2014<br>2012-2013                                                                                                                      | 49.6%<br>49.6%<br>55.9%<br>57.5%<br>46.8%<br>45.5%<br>49.8%<br>50.0%<br>48.1%                                                                         | 26.3%<br>37.6%<br>26.0%<br>25.3%<br>34.7%<br>33.2%<br>38.6%<br>35.5%                                         | 15.8%<br>12.4%<br>14.9%<br>14.4%<br>15.5%<br>8.9%<br>11.2%<br>12.5%<br>12.7%                                              | 8.3%<br>0.4%<br>3.2%<br>2.7%<br>3.0%<br>2.4%<br>0.4%<br>2.0%<br>2.7%                                                                                 |
|             | 2020-2021<br>2019-2020<br>2018-2019<br>2017-2018<br>2016-2017<br>2015-2016<br>2014-2015<br>2013-2014                                                                                                                                   | 49.6%<br>49.6%<br>55.9%<br>57.5%<br>46.8%<br>45.5%<br>49.8%<br>50.0%                                                                                  | 26.3%<br>37.6%<br>26.0%<br>25.3%<br>34.7%<br>33.2%<br>38.6%<br>35.5%                                         | 15.8%<br>12.4%<br>14.9%<br>14.4%<br>15.5%<br>8.9%<br>11.2%<br>12.5%                                                       | 8.3%<br>0.4%<br>3.2%<br>2.7%<br>3.0%<br>2.4%<br>0.4%<br>2.0%                                                                                         |
|             | 2020-2021<br>2019-2020<br>2018-2019<br>2017-2018<br>2016-2017<br>2015-2016<br>2014-2015<br>2013-2014<br>2012-2013<br>2011-2012                                                                                                         | 49.6%<br>49.6%<br>55.9%<br>57.5%<br>46.8%<br>45.5%<br>49.8%<br>50.0%<br>48.1%<br>38.7%                                                                | 26.3%<br>37.6%<br>26.0%<br>25.3%<br>34.7%<br>33.2%<br>38.6%<br>35.5%<br>42.2%                                | 15.8%<br>12.4%<br>14.9%<br>14.4%<br>15.5%<br>8.9%<br>11.2%<br>12.5%<br>12.7%<br>16.4%                                     | 8.3%<br>0.4%<br>3.2%<br>2.7%<br>3.0%<br>2.4%<br>0.4%<br>2.0%<br>2.7%                                                                                 |
|             | 2020-2021<br>2019-2020<br>2018-2019<br>2017-2018<br>2016-2017<br>2015-2016<br>2014-2015<br>2013-2014<br>2012-2013<br>2011-2012                                                                                                         | 49.6%<br>49.6%<br>55.9%<br>57.5%<br>46.8%<br>45.5%<br>49.8%<br>50.0%<br>48.1%<br>38.7%                                                                | 26.3%<br>37.6%<br>26.0%<br>25.3%<br>34.7%<br>33.2%<br>38.6%<br>35.5%<br>42.2%                                | 15.8%<br>12.4%<br>14.9%<br>14.4%<br>15.5%<br>8.9%<br>11.2%<br>12.5%<br>12.7%<br>16.4%                                     | 8.3%<br>0.4%<br>3.2%<br>2.7%<br>3.0%<br>2.4%<br>0.4%<br>2.0%<br>2.7%<br>2.7%                                                                         |
|             | 2020-2021<br>2019-2020<br>2018-2019<br>2017-2018<br>2016-2017<br>2015-2016<br>2014-2015<br>2013-2014<br>2012-2013<br>2011-2012                                                                                                         | 49.6%<br>49.6%<br>55.9%<br>57.5%<br>46.8%<br>45.5%<br>49.8%<br>50.0%<br>48.1%<br>38.7%                                                                | 26.3%<br>37.6%<br>26.0%<br>25.3%<br>34.7%<br>33.2%<br>38.6%<br>35.5%<br>42.2%<br><b>36.3%</b><br>30.2%       | 15.8%<br>12.4%<br>14.9%<br>14.4%<br>15.5%<br>8.9%<br>11.2%<br>12.5%<br>12.7%<br>16.4%                                     | 8.3%<br>0.4%<br>3.2%<br>2.7%<br>3.0%<br>2.4%<br>0.4%<br>2.0%<br>2.7%<br>2.7%                                                                         |
|             | 2020-2021<br>2019-2020<br>2018-2019<br>2017-2018<br>2016-2017<br>2015-2016<br>2014-2015<br>2013-2014<br>2012-2013<br>2011-2012<br>2021-2022<br>2020-2021<br>2019-2020                                                                  | 49.6%<br>49.6%<br>55.9%<br>57.5%<br>46.8%<br>45.5%<br>49.8%<br>50.0%<br>48.1%<br>38.7%<br>46.5%<br>45.8%<br>46.2%                                     | 26.3% 37.6% 26.0% 25.3% 34.7% 33.2% 38.6% 35.5% 42.2%  36.3% 30.2% 35.1%                                     | 15.8%<br>12.4%<br>14.9%<br>14.4%<br>15.5%<br>8.9%<br>11.2%<br>12.5%<br>12.7%<br>16.4%                                     | 8.3%<br>0.4%<br>3.2%<br>2.7%<br>3.0%<br>2.4%<br>0.4%<br>2.0%<br>2.7%<br>2.7%<br>5.1%<br>8.4%<br>3.6%                                                 |
|             | 2020-2021<br>2019-2020<br>2018-2019<br>2017-2018<br>2016-2017<br>2015-2016<br>2014-2015<br>2013-2014<br>2012-2013<br>2011-2012<br>2021-2022<br>2020-2021<br>2019-2020<br>2018-2019                                                     | 49.6%<br>49.6%<br>55.9%<br>57.5%<br>46.8%<br>45.5%<br>49.8%<br>50.0%<br>48.1%<br>38.7%<br>46.5%<br>46.6%                                              | 26.3% 37.6% 26.0% 25.3% 34.7% 33.2% 38.6% 35.5% 42.2%  36.3% 30.2% 35.1% 37.0%                               | 15.8%<br>12.4%<br>14.9%<br>14.4%<br>15.5%<br>8.9%<br>11.2%<br>12.5%<br>12.7%<br>16.4%<br>15.6%<br>15.6%<br>13.8%          | 8.3%<br>0.4%<br>3.2%<br>2.7%<br>3.0%<br>2.4%<br>0.4%<br>2.0%<br>2.7%<br>2.7%<br><b>5.1%</b><br>8.4%<br>3.6%<br>2.6%                                  |
|             | 2020-2021<br>2019-2020<br>2018-2019<br>2017-2018<br>2016-2017<br>2015-2016<br>2014-2015<br>2013-2014<br>2012-2013<br>2011-2012<br>2021-2022<br>2020-2021<br>2019-2020<br>2018-2019<br>2017-2018                                        | 49.6% 49.6% 55.9% 57.5% 46.8% 45.5% 49.8% 50.0% 48.1% 38.7%  46.5% 46.6% 45.3%                                                                        | 26.3% 37.6% 26.0% 25.3% 34.7% 33.2% 38.6% 35.5% 36.5% 42.2%  36.3% 30.2% 35.1% 37.0% 37.8%                   | 15.8%<br>12.4%<br>14.9%<br>14.4%<br>15.5%<br>8.9%<br>11.2%<br>12.5%<br>12.7%<br>16.4%<br>15.6%<br>15.1%<br>13.8%<br>15.5% | 8.3%<br>0.4%<br>3.2%<br>2.7%<br>3.0%<br>2.4%<br>0.4%<br>2.0%<br>2.7%<br>2.7%<br>2.7%<br>5.1%<br>8.4%<br>3.6%<br>2.6%<br>1.4%                         |
|             | 2020-2021<br>2019-2020<br>2018-2019<br>2017-2018<br>2016-2017<br>2015-2016<br>2014-2015<br>2013-2014<br>2012-2013<br>2011-2012<br>2020-2021<br>2019-2020<br>2018-2019<br>2017-2018<br>2016-2017                                        | 49.6%<br>49.6%<br>55.9%<br>57.5%<br>46.8%<br>45.5%<br>49.8%<br>50.0%<br>48.1%<br>38.7%<br>46.5%<br>45.8%<br>46.2%<br>46.6%<br>45.3%<br>41.3%          | 26.3% 37.6% 26.0% 25.3% 34.7% 33.2% 38.6% 35.5% 36.5% 42.2%  36.3% 30.2% 35.1% 37.0% 37.8% 37.5%             | 15.8% 12.4% 14.9% 14.4% 15.5% 8.9% 11.2% 12.5% 12.7% 16.4%  15.6% 15.1% 13.8% 15.5% 17.7%                                 | 8.3%<br>0.4%<br>3.2%<br>2.7%<br>3.0%<br>2.4%<br>0.4%<br>2.0%<br>2.7%<br>2.7%<br><b>5.1%</b><br>8.4%<br>3.6%<br>2.6%<br>1.4%<br>3.5%                  |
|             | 2020-2021<br>2019-2020<br>2018-2019<br>2017-2018<br>2016-2017<br>2015-2016<br>2014-2015<br>2013-2014<br>2012-2013<br>2011-2012<br>2020-2021<br>2019-2020<br>2018-2019<br>2017-2018<br>2016-2017<br>2015-2016                           | 49.6%<br>49.6%<br>55.9%<br>57.5%<br>46.8%<br>45.5%<br>49.8%<br>50.0%<br>48.1%<br>38.7%<br>46.5%<br>45.8%<br>46.2%<br>46.6%<br>45.3%<br>41.3%<br>49.4% | 26.3% 37.6% 26.0% 25.3% 34.7% 33.2% 38.6% 35.5% 42.2%  36.3% 30.2% 35.1% 37.0% 37.8% 37.5% 35.3%             | 15.8% 12.4% 14.9% 14.4% 15.5% 8.9% 11.2% 12.5% 12.7% 16.4%  15.6% 15.1% 13.8% 15.5% 17.7% 13.1%                           | 8.3%<br>0.4%<br>3.2%<br>2.7%<br>3.0%<br>2.4%<br>0.4%<br>2.0%<br>2.7%<br>2.7%<br><b>5.1%</b><br>8.4%<br>3.6%<br>2.6%<br>1.4%<br>3.5%<br>2.1%          |
|             | 2020-2021<br>2019-2020<br>2018-2019<br>2017-2018<br>2016-2017<br>2015-2016<br>2014-2015<br>2013-2014<br>2012-2013<br>2011-2012<br>2020-2021<br>2019-2020<br>2018-2019<br>2017-2018<br>2016-2017<br>2015-2016<br>2014-2015              | 49.6% 49.6% 55.9% 57.5% 46.8% 45.5% 49.8% 50.0% 48.1% 38.7%  46.5% 45.8% 46.2% 46.6% 45.3% 41.3% 49.4% 47.3%                                          | 26.3% 37.6% 26.0% 25.3% 34.7% 33.2% 38.6% 35.5% 42.2%  36.3% 30.2% 35.1% 37.0% 37.8% 37.5% 35.3% 37.7%       | 15.8% 12.4% 14.9% 14.4% 15.5% 8.9% 11.2% 12.5% 12.7% 16.4%  15.6% 15.1% 13.8% 15.5% 17.7% 13.1% 13.0%                     | 8.3%<br>0.4%<br>3.2%<br>2.7%<br>3.0%<br>2.4%<br>0.4%<br>2.0%<br>2.7%<br>2.7%<br><b>5.1%</b><br>8.4%<br>3.6%<br>2.6%<br>1.4%<br>3.5%<br>2.1%<br>2.0%  |
| 8th Grade   | 2020-2021<br>2019-2020<br>2018-2019<br>2017-2018<br>2016-2017<br>2015-2016<br>2014-2015<br>2013-2014<br>2012-2013<br>2011-2012<br>2020-2021<br>2019-2020<br>2018-2019<br>2017-2018<br>2016-2017<br>2015-2016<br>2014-2015<br>2013-2014 | 49.6% 49.6% 55.9% 57.5% 46.8% 45.5% 49.8% 50.0% 48.1% 38.7%  46.5% 46.6% 45.3% 41.3% 49.4% 47.3% 41.8%                                                | 26.3% 37.6% 26.0% 25.3% 34.7% 33.2% 38.6% 35.5% 36.5% 42.2%  36.3% 37.0% 37.0% 37.8% 37.5% 35.3% 37.7% 39.7% | 15.8% 12.4% 14.9% 14.4% 15.5% 8.9% 11.2% 12.5% 12.7% 16.4%  15.6% 15.1% 13.8% 15.5% 17.7% 13.1% 13.0% 16.6%               | 8.3%<br>0.4%<br>3.2%<br>2.7%<br>3.0%<br>2.4%<br>0.4%<br>2.0%<br>2.7%<br>2.7%<br>2.7%<br>8.4%<br>3.6%<br>2.6%<br>1.4%<br>3.5%<br>2.1%<br>2.0%<br>1.9% |
|             | 2020-2021<br>2019-2020<br>2018-2019<br>2017-2018<br>2016-2017<br>2015-2016<br>2014-2015<br>2013-2014<br>2012-2013<br>2011-2012<br>2020-2021<br>2019-2020<br>2018-2019<br>2017-2018<br>2016-2017<br>2015-2016<br>2014-2015              | 49.6% 49.6% 55.9% 57.5% 46.8% 45.5% 49.8% 50.0% 48.1% 38.7%  46.5% 45.8% 46.2% 46.6% 45.3% 41.3% 49.4% 47.3%                                          | 26.3% 37.6% 26.0% 25.3% 34.7% 33.2% 38.6% 35.5% 42.2%  36.3% 30.2% 35.1% 37.0% 37.8% 37.5% 35.3% 37.7%       | 15.8% 12.4% 14.9% 14.4% 15.5% 8.9% 11.2% 12.5% 12.7% 16.4%  15.6% 15.1% 13.8% 15.5% 17.7% 13.1% 13.0%                     | 8.3%<br>0.4%<br>3.2%<br>2.7%<br>3.0%<br>2.4%<br>0.4%<br>2.0%<br>2.7%<br>2.7%<br><b>5.1%</b><br>8.4%<br>3.6%<br>2.6%<br>1.4%<br>3.5%<br>2.1%<br>2.0%  |