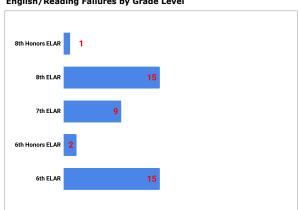

English

| 6th Grade   |                                                                                                                                                                                                                                        | A's                                                                                                                                                   | B's                                                                                                          | C's                                                                                                                       | Fail                                                                                                                                                 |
|-------------|----------------------------------------------------------------------------------------------------------------------------------------------------------------------------------------------------------------------------------------|-------------------------------------------------------------------------------------------------------------------------------------------------------|--------------------------------------------------------------------------------------------------------------|---------------------------------------------------------------------------------------------------------------------------|------------------------------------------------------------------------------------------------------------------------------------------------------|
|             | 2021-2022                                                                                                                                                                                                                              | 33.8%                                                                                                                                                 | 47.7%                                                                                                        | 12.0%                                                                                                                     | 6.4%                                                                                                                                                 |
|             | 2020-2021                                                                                                                                                                                                                              | 40.8%                                                                                                                                                 | 35.7%                                                                                                        | 16.2%                                                                                                                     | 7.2%                                                                                                                                                 |
|             | 2019-2020                                                                                                                                                                                                                              | 37.6%                                                                                                                                                 | 37.2%                                                                                                        | 19.4%                                                                                                                     | 5.8%                                                                                                                                                 |
|             | 2018-2019                                                                                                                                                                                                                              | 41.2%                                                                                                                                                 | 38.3%                                                                                                        | 15.6%                                                                                                                     | 4.9%                                                                                                                                                 |
|             | 2017-2018                                                                                                                                                                                                                              | 31.9%                                                                                                                                                 | 47.8%                                                                                                        | 18.7%                                                                                                                     | 1.6%                                                                                                                                                 |
|             | 2016-2017                                                                                                                                                                                                                              | 28.9%                                                                                                                                                 | 40.9%                                                                                                        | 23.0%                                                                                                                     | 7.2%                                                                                                                                                 |
|             | 2015-2016                                                                                                                                                                                                                              | 39.8%                                                                                                                                                 | 44.4%                                                                                                        | 12.9%                                                                                                                     | 2.9%                                                                                                                                                 |
|             | 2014-2015                                                                                                                                                                                                                              | 47.1%                                                                                                                                                 | 34.9%                                                                                                        | 15.1%                                                                                                                     | 2.9%                                                                                                                                                 |
|             | 2013-2014                                                                                                                                                                                                                              | 30.5%                                                                                                                                                 | 42.2%                                                                                                        | 24.0%                                                                                                                     | 3.3%                                                                                                                                                 |
|             | 2012-2013                                                                                                                                                                                                                              | 32.0%                                                                                                                                                 | 37.0%                                                                                                        | 28.6%                                                                                                                     | 2.4%                                                                                                                                                 |
|             | 2011-2012                                                                                                                                                                                                                              | 25.0%                                                                                                                                                 | 48.8%                                                                                                        | 23.2%                                                                                                                     | 2.9%                                                                                                                                                 |
| 7th Grade   |                                                                                                                                                                                                                                        |                                                                                                                                                       |                                                                                                              |                                                                                                                           |                                                                                                                                                      |
| 7 tii Graue | 2021-2022                                                                                                                                                                                                                              | 56.2%                                                                                                                                                 | 31.3%                                                                                                        | 9.3%                                                                                                                      | 3.2%                                                                                                                                                 |
|             | 2020-2021                                                                                                                                                                                                                              | 50.3%                                                                                                                                                 | 27.8%                                                                                                        | 13.6%                                                                                                                     | 8.3%                                                                                                                                                 |
|             | 2019-2020                                                                                                                                                                                                                              | 55.0%                                                                                                                                                 | 31.6%                                                                                                        | 10.8%                                                                                                                     | 2.5%                                                                                                                                                 |
|             | 2018-2019                                                                                                                                                                                                                              | 47.1%                                                                                                                                                 | 41.5%                                                                                                        | 11.4%                                                                                                                     |                                                                                                                                                      |
|             | 2017-2018                                                                                                                                                                                                                              | 51.0%                                                                                                                                                 | 35.2%                                                                                                        | 13.2%                                                                                                                     | 0.6%                                                                                                                                                 |
|             | 2016-2017                                                                                                                                                                                                                              | 50.1%                                                                                                                                                 | 35.7%                                                                                                        | 13.8%                                                                                                                     | 0.4%                                                                                                                                                 |
|             | 2015-2016                                                                                                                                                                                                                              | 61.5%                                                                                                                                                 | 27.2%                                                                                                        | 10.1%                                                                                                                     | 1.2%                                                                                                                                                 |
|             | 2014-2015                                                                                                                                                                                                                              | 46.2%                                                                                                                                                 | 40.0%                                                                                                        | 11.9%                                                                                                                     | 1.9%                                                                                                                                                 |
|             | 2013-2014                                                                                                                                                                                                                              | 49.3%                                                                                                                                                 | 39.4%                                                                                                        | 10.9%                                                                                                                     | 0.4%                                                                                                                                                 |
|             | 2012-2013                                                                                                                                                                                                                              | 53.3%                                                                                                                                                 | 33.4%                                                                                                        | 13.0%                                                                                                                     | 0.4%                                                                                                                                                 |
|             | 2011-2012                                                                                                                                                                                                                              | 51.9%                                                                                                                                                 | 36.3%                                                                                                        | 11.6%                                                                                                                     | 0.2%                                                                                                                                                 |
|             |                                                                                                                                                                                                                                        |                                                                                                                                                       |                                                                                                              |                                                                                                                           |                                                                                                                                                      |
| 9th Grado   |                                                                                                                                                                                                                                        |                                                                                                                                                       |                                                                                                              |                                                                                                                           |                                                                                                                                                      |
| 8th Grade   | 2021-2022                                                                                                                                                                                                                              | 48.6%                                                                                                                                                 | 30.6%                                                                                                        | 15.1%                                                                                                                     | 5.6%                                                                                                                                                 |
| 8th Grade   | <b>2021-2022</b><br>2020-2021                                                                                                                                                                                                          | <b>48.6%</b><br>49.6%                                                                                                                                 | <b>30.6%</b>                                                                                                 | <b>15.1%</b>                                                                                                              | <b>5.6%</b>                                                                                                                                          |
| 8th Grade   | 2020-2021                                                                                                                                                                                                                              | 49.6%                                                                                                                                                 | 26.3%                                                                                                        | 15.8%                                                                                                                     | 8.3%                                                                                                                                                 |
| 8th Grade   | 2020-2021<br>2019-2020                                                                                                                                                                                                                 | 49.6%<br>49.6%                                                                                                                                        | 26.3%<br>37.6%                                                                                               | 15.8%<br>12.4%                                                                                                            | 8.3%<br>0.4%                                                                                                                                         |
| 8th Grade   | 2020-2021<br>2019-2020<br>2018-2019                                                                                                                                                                                                    | 49.6%<br>49.6%<br>55.9%                                                                                                                               | 26.3%<br>37.6%<br>26.0%                                                                                      | 15.8%<br>12.4%<br>14.9%                                                                                                   | 8.3%<br>0.4%<br>3.2%                                                                                                                                 |
| 8th Grade   | 2020-2021<br>2019-2020<br>2018-2019<br>2017-2018                                                                                                                                                                                       | 49.6%<br>49.6%<br>55.9%<br>57.5%                                                                                                                      | 26.3%<br>37.6%<br>26.0%<br>25.3%                                                                             | 15.8%<br>12.4%<br>14.9%<br>14.4%                                                                                          | 8.3%<br>0.4%<br>3.2%<br>2.7%                                                                                                                         |
| 8th Grade   | 2020-2021<br>2019-2020<br>2018-2019<br>2017-2018<br>2016-2017                                                                                                                                                                          | 49.6%<br>49.6%<br>55.9%<br>57.5%<br>46.8%                                                                                                             | 26.3%<br>37.6%<br>26.0%<br>25.3%<br>34.7%                                                                    | 15.8%<br>12.4%<br>14.9%<br>14.4%<br>15.5%                                                                                 | 8.3%<br>0.4%<br>3.2%<br>2.7%<br>3.0%                                                                                                                 |
| 8th Grade   | 2020-2021<br>2019-2020<br>2018-2019<br>2017-2018<br>2016-2017<br>2015-2016                                                                                                                                                             | 49.6%<br>49.6%<br>55.9%<br>57.5%<br>46.8%<br>45.5%                                                                                                    | 26.3%<br>37.6%<br>26.0%<br>25.3%<br>34.7%<br>33.2%                                                           | 15.8%<br>12.4%<br>14.9%<br>14.4%<br>15.5%<br>8.9%                                                                         | 8.3%<br>0.4%<br>3.2%<br>2.7%<br>3.0%<br>2.4%                                                                                                         |
| 8th Grade   | 2020-2021<br>2019-2020<br>2018-2019<br>2017-2018<br>2016-2017<br>2015-2016<br>2014-2015                                                                                                                                                | 49.6%<br>49.6%<br>55.9%<br>57.5%<br>46.8%<br>45.5%<br>49.8%                                                                                           | 26.3%<br>37.6%<br>26.0%<br>25.3%<br>34.7%<br>33.2%<br>38.6%                                                  | 15.8%<br>12.4%<br>14.9%<br>14.4%<br>15.5%<br>8.9%<br>11.2%                                                                | 8.3%<br>0.4%<br>3.2%<br>2.7%<br>3.0%<br>2.4%<br>0.4%                                                                                                 |
| 8th Grade   | 2020-2021<br>2019-2020<br>2018-2019<br>2017-2018<br>2016-2017<br>2015-2016<br>2014-2015<br>2013-2014                                                                                                                                   | 49.6%<br>49.6%<br>55.9%<br>57.5%<br>46.8%<br>45.5%<br>49.8%<br>50.0%                                                                                  | 26.3%<br>37.6%<br>26.0%<br>25.3%<br>34.7%<br>33.2%<br>38.6%<br>35.5%                                         | 15.8%<br>12.4%<br>14.9%<br>14.4%<br>15.5%<br>8.9%<br>11.2%<br>12.5%                                                       | 8.3%<br>0.4%<br>3.2%<br>2.7%<br>3.0%<br>2.4%<br>0.4%<br>2.0%                                                                                         |
| 8th Grade   | 2020-2021<br>2019-2020<br>2018-2019<br>2017-2018<br>2016-2017<br>2015-2016<br>2014-2015<br>2013-2014<br>2012-2013                                                                                                                      | 49.6%<br>49.6%<br>55.9%<br>57.5%<br>46.8%<br>45.5%<br>49.8%<br>50.0%<br>48.1%                                                                         | 26.3%<br>37.6%<br>26.0%<br>25.3%<br>34.7%<br>33.2%<br>38.6%<br>35.5%                                         | 15.8%<br>12.4%<br>14.9%<br>14.4%<br>15.5%<br>8.9%<br>11.2%<br>12.5%<br>12.7%                                              | 8.3%<br>0.4%<br>3.2%<br>2.7%<br>3.0%<br>2.4%<br>0.4%<br>2.0%<br>2.7%                                                                                 |
|             | 2020-2021<br>2019-2020<br>2018-2019<br>2017-2018<br>2016-2017<br>2015-2016<br>2014-2015<br>2013-2014                                                                                                                                   | 49.6%<br>49.6%<br>55.9%<br>57.5%<br>46.8%<br>45.5%<br>49.8%<br>50.0%                                                                                  | 26.3%<br>37.6%<br>26.0%<br>25.3%<br>34.7%<br>33.2%<br>38.6%<br>35.5%                                         | 15.8%<br>12.4%<br>14.9%<br>14.4%<br>15.5%<br>8.9%<br>11.2%<br>12.5%                                                       | 8.3%<br>0.4%<br>3.2%<br>2.7%<br>3.0%<br>2.4%<br>0.4%<br>2.0%                                                                                         |
|             | 2020-2021<br>2019-2020<br>2018-2019<br>2017-2018<br>2016-2017<br>2015-2016<br>2014-2015<br>2013-2014<br>2012-2013<br>2011-2012                                                                                                         | 49.6%<br>49.6%<br>55.9%<br>57.5%<br>46.8%<br>45.5%<br>49.8%<br>50.0%<br>48.1%<br>38.7%                                                                | 26.3%<br>37.6%<br>26.0%<br>25.3%<br>34.7%<br>33.2%<br>38.6%<br>35.5%<br>42.2%                                | 15.8%<br>12.4%<br>14.9%<br>14.4%<br>15.5%<br>8.9%<br>11.2%<br>12.5%<br>12.7%<br>16.4%                                     | 8.3%<br>0.4%<br>3.2%<br>2.7%<br>3.0%<br>2.4%<br>0.4%<br>2.0%<br>2.7%                                                                                 |
|             | 2020-2021<br>2019-2020<br>2018-2019<br>2017-2018<br>2016-2017<br>2015-2016<br>2014-2015<br>2013-2014<br>2012-2013<br>2011-2012                                                                                                         | 49.6%<br>49.6%<br>55.9%<br>57.5%<br>46.8%<br>45.5%<br>49.8%<br>50.0%<br>48.1%<br>38.7%                                                                | 26.3%<br>37.6%<br>26.0%<br>25.3%<br>34.7%<br>33.2%<br>38.6%<br>35.5%<br>42.2%                                | 15.8%<br>12.4%<br>14.9%<br>14.4%<br>15.5%<br>8.9%<br>11.2%<br>12.5%<br>12.7%<br>16.4%                                     | 8.3%<br>0.4%<br>3.2%<br>2.7%<br>3.0%<br>2.4%<br>0.4%<br>2.0%<br>2.7%<br>2.7%                                                                         |
|             | 2020-2021<br>2019-2020<br>2018-2019<br>2017-2018<br>2016-2017<br>2015-2016<br>2014-2015<br>2013-2014<br>2012-2013<br>2011-2012                                                                                                         | 49.6%<br>49.6%<br>55.9%<br>57.5%<br>46.8%<br>45.5%<br>49.8%<br>50.0%<br>48.1%<br>38.7%                                                                | 26.3%<br>37.6%<br>26.0%<br>25.3%<br>34.7%<br>33.2%<br>38.6%<br>35.5%<br>42.2%<br><b>36.3%</b><br>30.2%       | 15.8%<br>12.4%<br>14.9%<br>14.4%<br>15.5%<br>8.9%<br>11.2%<br>12.5%<br>12.7%<br>16.4%                                     | 8.3%<br>0.4%<br>3.2%<br>2.7%<br>3.0%<br>2.4%<br>0.4%<br>2.0%<br>2.7%<br>2.7%                                                                         |
|             | 2020-2021<br>2019-2020<br>2018-2019<br>2017-2018<br>2016-2017<br>2015-2016<br>2014-2015<br>2013-2014<br>2012-2013<br>2011-2012<br>2021-2022<br>2020-2021<br>2019-2020                                                                  | 49.6%<br>49.6%<br>55.9%<br>57.5%<br>46.8%<br>45.5%<br>49.8%<br>50.0%<br>48.1%<br>38.7%<br>46.5%<br>45.8%<br>46.2%                                     | 26.3% 37.6% 26.0% 25.3% 34.7% 33.2% 38.6% 35.5% 42.2%  36.3% 30.2% 35.1%                                     | 15.8%<br>12.4%<br>14.9%<br>14.4%<br>15.5%<br>8.9%<br>11.2%<br>12.5%<br>12.7%<br>16.4%                                     | 8.3%<br>0.4%<br>3.2%<br>2.7%<br>3.0%<br>2.4%<br>0.4%<br>2.0%<br>2.7%<br>2.7%<br>5.1%<br>8.4%<br>3.6%                                                 |
|             | 2020-2021<br>2019-2020<br>2018-2019<br>2017-2018<br>2016-2017<br>2015-2016<br>2014-2015<br>2013-2014<br>2012-2013<br>2011-2012<br>2021-2022<br>2020-2021<br>2019-2020<br>2018-2019                                                     | 49.6%<br>49.6%<br>55.9%<br>57.5%<br>46.8%<br>45.5%<br>49.8%<br>50.0%<br>48.1%<br>38.7%<br>46.5%<br>46.6%                                              | 26.3% 37.6% 26.0% 25.3% 34.7% 33.2% 38.6% 35.5% 42.2%  36.3% 30.2% 35.1% 37.0%                               | 15.8%<br>12.4%<br>14.9%<br>14.4%<br>15.5%<br>8.9%<br>11.2%<br>12.5%<br>12.7%<br>16.4%<br>15.6%<br>15.6%<br>13.8%          | 8.3%<br>0.4%<br>3.2%<br>2.7%<br>3.0%<br>2.4%<br>0.4%<br>2.0%<br>2.7%<br>2.7%<br><b>5.1%</b><br>8.4%<br>3.6%<br>2.6%                                  |
|             | 2020-2021<br>2019-2020<br>2018-2019<br>2017-2018<br>2016-2017<br>2015-2016<br>2014-2015<br>2013-2014<br>2012-2013<br>2011-2012<br>2021-2022<br>2020-2021<br>2019-2020<br>2018-2019<br>2017-2018                                        | 49.6% 49.6% 55.9% 57.5% 46.8% 45.5% 49.8% 50.0% 48.1% 38.7%  46.5% 46.6% 45.3%                                                                        | 26.3% 37.6% 26.0% 25.3% 34.7% 33.2% 38.6% 35.5% 36.5% 42.2%  36.3% 30.2% 35.1% 37.0% 37.8%                   | 15.8%<br>12.4%<br>14.9%<br>14.4%<br>15.5%<br>8.9%<br>11.2%<br>12.5%<br>12.7%<br>16.4%<br>15.6%<br>15.1%<br>13.8%<br>15.5% | 8.3%<br>0.4%<br>3.2%<br>2.7%<br>3.0%<br>2.4%<br>0.4%<br>2.0%<br>2.7%<br>2.7%<br>2.7%<br>5.1%<br>8.4%<br>3.6%<br>2.6%<br>1.4%                         |
|             | 2020-2021<br>2019-2020<br>2018-2019<br>2017-2018<br>2016-2017<br>2015-2016<br>2014-2015<br>2013-2014<br>2012-2013<br>2011-2012<br>2020-2021<br>2019-2020<br>2018-2019<br>2017-2018<br>2016-2017                                        | 49.6%<br>49.6%<br>55.9%<br>57.5%<br>46.8%<br>45.5%<br>49.8%<br>50.0%<br>48.1%<br>38.7%<br>46.5%<br>45.8%<br>46.2%<br>46.6%<br>45.3%<br>41.3%          | 26.3% 37.6% 26.0% 25.3% 34.7% 33.2% 38.6% 35.5% 36.5% 42.2%  36.3% 30.2% 35.1% 37.0% 37.8% 37.5%             | 15.8% 12.4% 14.9% 14.4% 15.5% 8.9% 11.2% 12.5% 12.7% 16.4%  15.6% 15.1% 13.8% 15.5% 17.7%                                 | 8.3%<br>0.4%<br>3.2%<br>2.7%<br>3.0%<br>2.4%<br>0.4%<br>2.0%<br>2.7%<br>2.7%<br><b>5.1%</b><br>8.4%<br>3.6%<br>2.6%<br>1.4%<br>3.5%                  |
|             | 2020-2021<br>2019-2020<br>2018-2019<br>2017-2018<br>2016-2017<br>2015-2016<br>2014-2015<br>2013-2014<br>2012-2013<br>2011-2012<br>2020-2021<br>2019-2020<br>2018-2019<br>2017-2018<br>2016-2017<br>2015-2016                           | 49.6%<br>49.6%<br>55.9%<br>57.5%<br>46.8%<br>45.5%<br>49.8%<br>50.0%<br>48.1%<br>38.7%<br>46.5%<br>45.8%<br>46.2%<br>46.6%<br>45.3%<br>41.3%<br>49.4% | 26.3% 37.6% 26.0% 25.3% 34.7% 33.2% 38.6% 35.5% 42.2%  36.3% 30.2% 35.1% 37.0% 37.8% 37.5% 35.3%             | 15.8% 12.4% 14.9% 14.4% 15.5% 8.9% 11.2% 12.5% 12.7% 16.4%  15.6% 15.1% 13.8% 15.5% 17.7% 13.1%                           | 8.3%<br>0.4%<br>3.2%<br>2.7%<br>3.0%<br>2.4%<br>0.4%<br>2.0%<br>2.7%<br>2.7%<br><b>5.1%</b><br>8.4%<br>3.6%<br>2.6%<br>1.4%<br>3.5%<br>2.1%          |
|             | 2020-2021<br>2019-2020<br>2018-2019<br>2017-2018<br>2016-2017<br>2015-2016<br>2014-2015<br>2013-2014<br>2012-2013<br>2011-2012<br>2020-2021<br>2019-2020<br>2018-2019<br>2017-2018<br>2016-2017<br>2015-2016<br>2014-2015              | 49.6% 49.6% 55.9% 57.5% 46.8% 45.5% 49.8% 50.0% 48.1% 38.7%  46.5% 45.8% 46.2% 46.6% 45.3% 41.3% 49.4% 47.3%                                          | 26.3% 37.6% 26.0% 25.3% 34.7% 33.2% 38.6% 35.5% 42.2%  36.3% 30.2% 35.1% 37.0% 37.8% 37.5% 35.3% 37.7%       | 15.8% 12.4% 14.9% 14.4% 15.5% 8.9% 11.2% 12.5% 12.7% 16.4%  15.6% 15.1% 13.8% 15.5% 17.7% 13.1% 13.0%                     | 8.3%<br>0.4%<br>3.2%<br>2.7%<br>3.0%<br>2.4%<br>0.4%<br>2.0%<br>2.7%<br>2.7%<br><b>5.1%</b><br>8.4%<br>3.6%<br>2.6%<br>1.4%<br>3.5%<br>2.1%<br>2.0%  |
| 8th Grade   | 2020-2021<br>2019-2020<br>2018-2019<br>2017-2018<br>2016-2017<br>2015-2016<br>2014-2015<br>2013-2014<br>2012-2013<br>2011-2012<br>2020-2021<br>2019-2020<br>2018-2019<br>2017-2018<br>2016-2017<br>2015-2016<br>2014-2015<br>2013-2014 | 49.6% 49.6% 55.9% 57.5% 46.8% 45.5% 49.8% 50.0% 48.1% 38.7%  46.5% 46.6% 45.3% 41.3% 49.4% 47.3% 41.8%                                                | 26.3% 37.6% 26.0% 25.3% 34.7% 33.2% 38.6% 35.5% 36.5% 42.2%  36.3% 37.0% 37.0% 37.8% 37.5% 35.3% 37.7% 39.7% | 15.8% 12.4% 14.9% 14.4% 15.5% 8.9% 11.2% 12.5% 12.7% 16.4%  15.6% 15.1% 13.8% 15.5% 17.7% 13.1% 13.0% 16.6%               | 8.3%<br>0.4%<br>3.2%<br>2.7%<br>3.0%<br>2.4%<br>0.4%<br>2.0%<br>2.7%<br>2.7%<br>2.7%<br>8.4%<br>3.6%<br>2.6%<br>1.4%<br>3.5%<br>2.1%<br>2.0%<br>1.9% |
|             | 2020-2021<br>2019-2020<br>2018-2019<br>2017-2018<br>2016-2017<br>2015-2016<br>2014-2015<br>2013-2014<br>2012-2013<br>2011-2012<br>2020-2021<br>2019-2020<br>2018-2019<br>2017-2018<br>2016-2017<br>2015-2016<br>2014-2015              | 49.6% 49.6% 55.9% 57.5% 46.8% 45.5% 49.8% 50.0% 48.1% 38.7%  46.5% 45.8% 46.2% 46.6% 45.3% 41.3% 49.4% 47.3%                                          | 26.3% 37.6% 26.0% 25.3% 34.7% 33.2% 38.6% 35.5% 42.2%  36.3% 30.2% 35.1% 37.0% 37.8% 37.5% 35.3% 37.7%       | 15.8% 12.4% 14.9% 14.4% 15.5% 8.9% 11.2% 12.5% 12.7% 16.4%  15.6% 15.1% 13.8% 15.5% 17.7% 13.1% 13.0%                     | 8.3%<br>0.4%<br>3.2%<br>2.7%<br>3.0%<br>2.4%<br>0.4%<br>2.0%<br>2.7%<br>2.7%<br><b>5.1%</b><br>8.4%<br>3.6%<br>2.6%<br>1.4%<br>3.5%<br>2.1%<br>2.0%  |