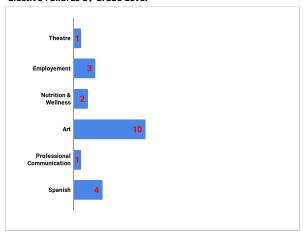

| 95.2% | 95.3%   |
| 2015-2016                      | 97.5% | 96.9% | 96.7% | 97.0%   |
| 2014-2015                      | 96.5% | 96.9% | 96.4% | 96.6%   |
| 2013-2014                      | 96.9% | 96.4% | 96.4% | 96.6%   |
| 2012-2013                      | 96.2% | 95.7% | 95.9% | 95.9%   |
| 2011-2012                      | 96.4% | 95.1% | 95.8% | 95.8%   |
|                                |       |       |       |         |
|                                |       |       |       |         |
|                                |       |       |       |         |

#### **Failures by Subject**

English/Reading Failures by Grade Level



#### Math Failures by Grade Level



Science Failures by Grade Level



Social Studies Failures by Grade Level



**Elective Failures by Grade Level**