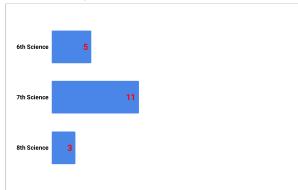

English

| 6th Grade   |                                                                                                                                                                                                                                        | A's                                                                                                                                                   | B's                                                                                                          | C's                                                                                                                       | Fail                                                                                                                                                 |
|-------------|----------------------------------------------------------------------------------------------------------------------------------------------------------------------------------------------------------------------------------------|-------------------------------------------------------------------------------------------------------------------------------------------------------|--------------------------------------------------------------------------------------------------------------|---------------------------------------------------------------------------------------------------------------------------|------------------------------------------------------------------------------------------------------------------------------------------------------|
|             | 2021-2022                                                                                                                                                                                                                              | 33.8%                                                                                                                                                 | 47.7%                                                                                                        | 12.0%                                                                                                                     | 6.4%                                                                                                                                                 |
|             | 2020-2021                                                                                                                                                                                                                              | 40.8%                                                                                                                                                 | 35.7%                                                                                                        | 16.2%                                                                                                                     | 7.2%                                                                                                                                                 |
|             | 2019-2020                                                                                                                                                                                                                              | 37.6%                                                                                                                                                 | 37.2%                                                                                                        | 19.4%                                                                                                                     | 5.8%                                                                                                                                                 |
|             | 2018-2019                                                                                                                                                                                                                              | 41.2%                                                                                                                                                 | 38.3%                                                                                                        | 15.6%                                                                                                                     | 4.9%                                                                                                                                                 |
|             | 2017-2018                                                                                                                                                                                                                              | 31.9%                                                                                                                                                 | 47.8%                                                                                                        | 18.7%                                                                                                                     | 1.6%                                                                                                                                                 |
|             | 2016-2017                                                                                                                                                                                                                              | 28.9%                                                                                                                                                 | 40.9%                                                                                                        | 23.0%                                                                                                                     | 7.2%                                                                                                                                                 |
|             | 2015-2016                                                                                                                                                                                                                              | 39.8%                                                                                                                                                 | 44.4%                                                                                                        | 12.9%                                                                                                                     | 2.9%                                                                                                                                                 |
|             | 2014-2015                                                                                                                                                                                                                              | 47.1%                                                                                                                                                 | 34.9%                                                                                                        | 15.1%                                                                                                                     | 2.9%                                                                                                                                                 |
|             | 2013-2014                                                                                                                                                                                                                              | 30.5%                                                                                                                                                 | 42.2%                                                                                                        | 24.0%                                                                                                                     | 3.3%                                                                                                                                                 |
|             | 2012-2013                                                                                                                                                                                                                              | 32.0%                                                                                                                                                 | 37.0%                                                                                                        | 28.6%                                                                                                                     | 2.4%                                                                                                                                                 |
|             | 2011-2012                                                                                                                                                                                                                              | 25.0%                                                                                                                                                 | 48.8%                                                                                                        | 23.2%                                                                                                                     | 2.9%                                                                                                                                                 |
| 7th Grade   |                                                                                                                                                                                                                                        |                                                                                                                                                       |                                                                                                              |                                                                                                                           |                                                                                                                                                      |
| 7 tii Graue | 2021-2022                                                                                                                                                                                                                              | 56.2%                                                                                                                                                 | 31.3%                                                                                                        | 9.3%                                                                                                                      | 3.2%                                                                                                                                                 |
|             | 2020-2021                                                                                                                                                                                                                              | 50.3%                                                                                                                                                 | 27.8%                                                                                                        | 13.6%                                                                                                                     | 8.3%                                                                                                                                                 |
|             | 2019-2020                                                                                                                                                                                                                              | 55.0%                                                                                                                                                 | 31.6%                                                                                                        | 10.8%                                                                                                                     | 2.5%                                                                                                                                                 |
|             | 2018-2019                                                                                                                                                                                                                              | 47.1%                                                                                                                                                 | 41.5%                                                                                                        | 11.4%                                                                                                                     |                                                                                                                                                      |
|             | 2017-2018                                                                                                                                                                                                                              | 51.0%                                                                                                                                                 | 35.2%                                                                                                        | 13.2%                                                                                                                     | 0.6%                                                                                                                                                 |
|             | 2016-2017                                                                                                                                                                                                                              | 50.1%                                                                                                                                                 | 35.7%                                                                                                        | 13.8%                                                                                                                     | 0.4%                                                                                                                                                 |
|             | 2015-2016                                                                                                                                                                                                                              | 61.5%                                                                                                                                                 | 27.2%                                                                                                        | 10.1%                                                                                                                     | 1.2%                                                                                                                                                 |
|             | 2014-2015                                                                                                                                                                                                                              | 46.2%                                                                                                                                                 | 40.0%                                                                                                        | 11.9%                                                                                                                     | 1.9%                                                                                                                                                 |
|             | 2013-2014                                                                                                                                                                                                                              | 49.3%                                                                                                                                                 | 39.4%                                                                                                        | 10.9%                                                                                                                     | 0.4%                                                                                                                                                 |
|             | 2012-2013                                                                                                                                                                                                                              | 53.3%                                                                                                                                                 | 33.4%                                                                                                        | 13.0%                                                                                                                     | 0.4%                                                                                                                                                 |
|             | 2011-2012                                                                                                                                                                                                                              | 51.9%                                                                                                                                                 | 36.3%                                                                                                        | 11.6%                                                                                                                     | 0.2%                                                                                                                                                 |
|             |                                                                                                                                                                                                                                        |                                                                                                                                                       |                                                                                                              |                                                                                                                           |                                                                                                                                                      |
| 9th Grado   |                                                                                                                                                                                                                                        |                                                                                                                                                       |                                                                                                              |                                                                                                                           |                                                                                                                                                      |
| 8th Grade   | 2021-2022                                                                                                                                                                                                                              | 48.6%                                                                                                                                                 | 30.6%                                                                                                        | 15.1%                                                                                                                     | 5.6%                                                                                                                                                 |
| 8th Grade   | <b>2021-2022</b><br>2020-2021                                                                                                                                                                                                          | <b>48.6%</b><br>49.6%                                                                                                                                 | <b>30.6%</b>                                                                                                 | <b>15.1%</b>                                                                                                              | <b>5.6%</b>                                                                                                                                          |
| 8th Grade   | 2020-2021                                                                                                                                                                                                                              | 49.6%                                                                                                                                                 | 26.3%                                                                                                        | 15.8%                                                                                                                     | 8.3%                                                                                                                                                 |
| 8th Grade   | 2020-2021<br>2019-2020                                                                                                                                                                                                                 | 49.6%<br>49.6%                                                                                                                                        | 26.3%<br>37.6%                                                                                               | 15.8%<br>12.4%                                                                                                            | 8.3%<br>0.4%                                                                                                                                         |
| 8th Grade   | 2020-2021<br>2019-2020<br>2018-2019                                                                                                                                                                                                    | 49.6%<br>49.6%<br>55.9%                                                                                                                               | 26.3%<br>37.6%<br>26.0%                                                                                      | 15.8%<br>12.4%<br>14.9%                                                                                                   | 8.3%<br>0.4%<br>3.2%                                                                                                                                 |
| 8th Grade   | 2020-2021<br>2019-2020<br>2018-2019<br>2017-2018                                                                                                                                                                                       | 49.6%<br>49.6%<br>55.9%<br>57.5%                                                                                                                      | 26.3%<br>37.6%<br>26.0%<br>25.3%                                                                             | 15.8%<br>12.4%<br>14.9%<br>14.4%                                                                                          | 8.3%<br>0.4%<br>3.2%<br>2.7%                                                                                                                         |
| 8th Grade   | 2020-2021<br>2019-2020<br>2018-2019<br>2017-2018<br>2016-2017                                                                                                                                                                          | 49.6%<br>49.6%<br>55.9%<br>57.5%<br>46.8%                                                                                                             | 26.3%<br>37.6%<br>26.0%<br>25.3%<br>34.7%                                                                    | 15.8%<br>12.4%<br>14.9%<br>14.4%<br>15.5%                                                                                 | 8.3%<br>0.4%<br>3.2%<br>2.7%<br>3.0%                                                                                                                 |
| 8th Grade   | 2020-2021<br>2019-2020<br>2018-2019<br>2017-2018<br>2016-2017<br>2015-2016                                                                                                                                                             | 49.6%<br>49.6%<br>55.9%<br>57.5%<br>46.8%<br>45.5%                                                                                                    | 26.3%<br>37.6%<br>26.0%<br>25.3%<br>34.7%<br>33.2%                                                           | 15.8%<br>12.4%<br>14.9%<br>14.4%<br>15.5%<br>8.9%                                                                         | 8.3%<br>0.4%<br>3.2%<br>2.7%<br>3.0%<br>2.4%                                                                                                         |
| 8th Grade   | 2020-2021<br>2019-2020<br>2018-2019<br>2017-2018<br>2016-2017<br>2015-2016<br>2014-2015                                                                                                                                                | 49.6%<br>49.6%<br>55.9%<br>57.5%<br>46.8%<br>45.5%<br>49.8%                                                                                           | 26.3%<br>37.6%<br>26.0%<br>25.3%<br>34.7%<br>33.2%<br>38.6%                                                  | 15.8%<br>12.4%<br>14.9%<br>14.4%<br>15.5%<br>8.9%<br>11.2%                                                                | 8.3%<br>0.4%<br>3.2%<br>2.7%<br>3.0%<br>2.4%<br>0.4%                                                                                                 |
| 8th Grade   | 2020-2021<br>2019-2020<br>2018-2019<br>2017-2018<br>2016-2017<br>2015-2016<br>2014-2015<br>2013-2014                                                                                                                                   | 49.6%<br>49.6%<br>55.9%<br>57.5%<br>46.8%<br>45.5%<br>49.8%<br>50.0%                                                                                  | 26.3%<br>37.6%<br>26.0%<br>25.3%<br>34.7%<br>33.2%<br>38.6%<br>35.5%                                         | 15.8%<br>12.4%<br>14.9%<br>14.4%<br>15.5%<br>8.9%<br>11.2%<br>12.5%                                                       | 8.3%<br>0.4%<br>3.2%<br>2.7%<br>3.0%<br>2.4%<br>0.4%<br>2.0%                                                                                         |
| 8th Grade   | 2020-2021<br>2019-2020<br>2018-2019<br>2017-2018<br>2016-2017<br>2015-2016<br>2014-2015<br>2013-2014<br>2012-2013                                                                                                                      | 49.6%<br>49.6%<br>55.9%<br>57.5%<br>46.8%<br>45.5%<br>49.8%<br>50.0%<br>48.1%                                                                         | 26.3%<br>37.6%<br>26.0%<br>25.3%<br>34.7%<br>33.2%<br>38.6%<br>35.5%                                         | 15.8%<br>12.4%<br>14.9%<br>14.4%<br>15.5%<br>8.9%<br>11.2%<br>12.5%<br>12.7%                                              | 8.3%<br>0.4%<br>3.2%<br>2.7%<br>3.0%<br>2.4%<br>0.4%<br>2.0%<br>2.7%                                                                                 |
|             | 2020-2021<br>2019-2020<br>2018-2019<br>2017-2018<br>2016-2017<br>2015-2016<br>2014-2015<br>2013-2014                                                                                                                                   | 49.6%<br>49.6%<br>55.9%<br>57.5%<br>46.8%<br>45.5%<br>49.8%<br>50.0%                                                                                  | 26.3%<br>37.6%<br>26.0%<br>25.3%<br>34.7%<br>33.2%<br>38.6%<br>35.5%                                         | 15.8%<br>12.4%<br>14.9%<br>14.4%<br>15.5%<br>8.9%<br>11.2%<br>12.5%                                                       | 8.3%<br>0.4%<br>3.2%<br>2.7%<br>3.0%<br>2.4%<br>0.4%<br>2.0%                                                                                         |
|             | 2020-2021<br>2019-2020<br>2018-2019<br>2017-2018<br>2016-2017<br>2015-2016<br>2014-2015<br>2013-2014<br>2012-2013<br>2011-2012                                                                                                         | 49.6%<br>49.6%<br>55.9%<br>57.5%<br>46.8%<br>45.5%<br>49.8%<br>50.0%<br>48.1%<br>38.7%                                                                | 26.3%<br>37.6%<br>26.0%<br>25.3%<br>34.7%<br>33.2%<br>38.6%<br>35.5%<br>42.2%                                | 15.8%<br>12.4%<br>14.9%<br>14.4%<br>15.5%<br>8.9%<br>11.2%<br>12.5%<br>12.7%<br>16.4%                                     | 8.3%<br>0.4%<br>3.2%<br>2.7%<br>3.0%<br>2.4%<br>0.4%<br>2.0%<br>2.7%                                                                                 |
|             | 2020-2021<br>2019-2020<br>2018-2019<br>2017-2018<br>2016-2017<br>2015-2016<br>2014-2015<br>2013-2014<br>2012-2013<br>2011-2012                                                                                                         | 49.6%<br>49.6%<br>55.9%<br>57.5%<br>46.8%<br>45.5%<br>49.8%<br>50.0%<br>48.1%<br>38.7%                                                                | 26.3%<br>37.6%<br>26.0%<br>25.3%<br>34.7%<br>33.2%<br>38.6%<br>35.5%<br>42.2%                                | 15.8%<br>12.4%<br>14.9%<br>14.4%<br>15.5%<br>8.9%<br>11.2%<br>12.5%<br>12.7%<br>16.4%                                     | 8.3%<br>0.4%<br>3.2%<br>2.7%<br>3.0%<br>2.4%<br>0.4%<br>2.0%<br>2.7%<br>2.7%                                                                         |
|             | 2020-2021<br>2019-2020<br>2018-2019<br>2017-2018<br>2016-2017<br>2015-2016<br>2014-2015<br>2013-2014<br>2012-2013<br>2011-2012                                                                                                         | 49.6%<br>49.6%<br>55.9%<br>57.5%<br>46.8%<br>45.5%<br>49.8%<br>50.0%<br>48.1%<br>38.7%                                                                | 26.3%<br>37.6%<br>26.0%<br>25.3%<br>34.7%<br>33.2%<br>38.6%<br>35.5%<br>42.2%<br><b>36.3%</b><br>30.2%       | 15.8%<br>12.4%<br>14.9%<br>14.4%<br>15.5%<br>8.9%<br>11.2%<br>12.5%<br>12.7%<br>16.4%                                     | 8.3%<br>0.4%<br>3.2%<br>2.7%<br>3.0%<br>2.4%<br>0.4%<br>2.0%<br>2.7%<br>2.7%                                                                         |
|             | 2020-2021<br>2019-2020<br>2018-2019<br>2017-2018<br>2016-2017<br>2015-2016<br>2014-2015<br>2013-2014<br>2012-2013<br>2011-2012<br>2021-2022<br>2020-2021<br>2019-2020                                                                  | 49.6%<br>49.6%<br>55.9%<br>57.5%<br>46.8%<br>45.5%<br>49.8%<br>50.0%<br>48.1%<br>38.7%<br>46.5%<br>45.8%<br>46.2%                                     | 26.3% 37.6% 26.0% 25.3% 34.7% 33.2% 38.6% 35.5% 42.2%  36.3% 30.2% 35.1%                                     | 15.8%<br>12.4%<br>14.9%<br>14.4%<br>15.5%<br>8.9%<br>11.2%<br>12.5%<br>12.7%<br>16.4%                                     | 8.3%<br>0.4%<br>3.2%<br>2.7%<br>3.0%<br>2.4%<br>0.4%<br>2.0%<br>2.7%<br>2.7%<br>5.1%<br>8.4%<br>3.6%                                                 |
|             | 2020-2021<br>2019-2020<br>2018-2019<br>2017-2018<br>2016-2017<br>2015-2016<br>2014-2015<br>2013-2014<br>2012-2013<br>2011-2012<br>2021-2022<br>2020-2021<br>2019-2020<br>2018-2019                                                     | 49.6%<br>49.6%<br>55.9%<br>57.5%<br>46.8%<br>45.5%<br>49.8%<br>50.0%<br>48.1%<br>38.7%<br>46.5%<br>46.6%                                              | 26.3% 37.6% 26.0% 25.3% 34.7% 33.2% 38.6% 35.5% 42.2%  36.3% 30.2% 35.1% 37.0%                               | 15.8%<br>12.4%<br>14.9%<br>14.4%<br>15.5%<br>8.9%<br>11.2%<br>12.5%<br>12.7%<br>16.4%<br>15.6%<br>15.6%<br>13.8%          | 8.3%<br>0.4%<br>3.2%<br>2.7%<br>3.0%<br>2.4%<br>0.4%<br>2.0%<br>2.7%<br>2.7%<br><b>5.1%</b><br>8.4%<br>3.6%<br>2.6%                                  |
|             | 2020-2021<br>2019-2020<br>2018-2019<br>2017-2018<br>2016-2017<br>2015-2016<br>2014-2015<br>2013-2014<br>2012-2013<br>2011-2012<br>2021-2022<br>2020-2021<br>2019-2020<br>2018-2019<br>2017-2018                                        | 49.6% 49.6% 55.9% 57.5% 46.8% 45.5% 49.8% 50.0% 48.1% 38.7%  46.5% 46.6% 45.3%                                                                        | 26.3% 37.6% 26.0% 25.3% 34.7% 33.2% 38.6% 35.5% 36.5% 42.2%  36.3% 30.2% 35.1% 37.0% 37.8%                   | 15.8%<br>12.4%<br>14.9%<br>14.4%<br>15.5%<br>8.9%<br>11.2%<br>12.5%<br>12.7%<br>16.4%<br>15.6%<br>15.1%<br>13.8%<br>15.5% | 8.3%<br>0.4%<br>3.2%<br>2.7%<br>3.0%<br>2.4%<br>0.4%<br>2.0%<br>2.7%<br>2.7%<br>2.7%<br>5.1%<br>8.4%<br>3.6%<br>2.6%<br>1.4%                         |
|             | 2020-2021<br>2019-2020<br>2018-2019<br>2017-2018<br>2016-2017<br>2015-2016<br>2014-2015<br>2013-2014<br>2012-2013<br>2011-2012<br>2020-2021<br>2019-2020<br>2018-2019<br>2017-2018<br>2016-2017                                        | 49.6%<br>49.6%<br>55.9%<br>57.5%<br>46.8%<br>45.5%<br>49.8%<br>50.0%<br>48.1%<br>38.7%<br>46.5%<br>45.8%<br>46.2%<br>46.6%<br>45.3%<br>41.3%          | 26.3% 37.6% 26.0% 25.3% 34.7% 33.2% 38.6% 35.5% 36.5% 42.2%  36.3% 30.2% 35.1% 37.0% 37.8% 37.5%             | 15.8% 12.4% 14.9% 14.4% 15.5% 8.9% 11.2% 12.5% 12.7% 16.4%  15.6% 15.1% 13.8% 15.5% 17.7%                                 | 8.3%<br>0.4%<br>3.2%<br>2.7%<br>3.0%<br>2.4%<br>0.4%<br>2.0%<br>2.7%<br>2.7%<br><b>5.1%</b><br>8.4%<br>3.6%<br>2.6%<br>1.4%<br>3.5%                  |
|             | 2020-2021<br>2019-2020<br>2018-2019<br>2017-2018<br>2016-2017<br>2015-2016<br>2014-2015<br>2013-2014<br>2012-2013<br>2011-2012<br>2020-2021<br>2019-2020<br>2018-2019<br>2017-2018<br>2016-2017<br>2015-2016                           | 49.6%<br>49.6%<br>55.9%<br>57.5%<br>46.8%<br>45.5%<br>49.8%<br>50.0%<br>48.1%<br>38.7%<br>46.5%<br>45.8%<br>46.2%<br>46.6%<br>45.3%<br>41.3%<br>49.4% | 26.3% 37.6% 26.0% 25.3% 34.7% 33.2% 38.6% 35.5% 42.2%  36.3% 30.2% 35.1% 37.0% 37.8% 37.5% 35.3%             | 15.8% 12.4% 14.9% 14.4% 15.5% 8.9% 11.2% 12.5% 12.7% 16.4%  15.6% 15.1% 13.8% 15.5% 17.7% 13.1%                           | 8.3%<br>0.4%<br>3.2%<br>2.7%<br>3.0%<br>2.4%<br>0.4%<br>2.0%<br>2.7%<br>2.7%<br><b>5.1%</b><br>8.4%<br>3.6%<br>2.6%<br>1.4%<br>3.5%<br>2.1%          |
|             | 2020-2021<br>2019-2020<br>2018-2019<br>2017-2018<br>2016-2017<br>2015-2016<br>2014-2015<br>2013-2014<br>2012-2013<br>2011-2012<br>2020-2021<br>2019-2020<br>2018-2019<br>2017-2018<br>2016-2017<br>2015-2016<br>2014-2015              | 49.6% 49.6% 55.9% 57.5% 46.8% 45.5% 49.8% 50.0% 48.1% 38.7%  46.5% 45.8% 46.2% 46.6% 45.3% 41.3% 49.4% 47.3%                                          | 26.3% 37.6% 26.0% 25.3% 34.7% 33.2% 38.6% 35.5% 42.2%  36.3% 30.2% 35.1% 37.0% 37.8% 37.5% 35.3% 37.7%       | 15.8% 12.4% 14.9% 14.4% 15.5% 8.9% 11.2% 12.5% 12.7% 16.4%  15.6% 15.1% 13.8% 15.5% 17.7% 13.1% 13.0%                     | 8.3%<br>0.4%<br>3.2%<br>2.7%<br>3.0%<br>2.4%<br>0.4%<br>2.0%<br>2.7%<br>2.7%<br><b>5.1%</b><br>8.4%<br>3.6%<br>2.6%<br>1.4%<br>3.5%<br>2.1%<br>2.0%  |
| 8th Grade   | 2020-2021<br>2019-2020<br>2018-2019<br>2017-2018<br>2016-2017<br>2015-2016<br>2014-2015<br>2013-2014<br>2012-2013<br>2011-2012<br>2020-2021<br>2019-2020<br>2018-2019<br>2017-2018<br>2016-2017<br>2015-2016<br>2014-2015<br>2013-2014 | 49.6% 49.6% 55.9% 57.5% 46.8% 45.5% 49.8% 50.0% 48.1% 38.7%  46.5% 46.6% 45.3% 41.3% 49.4% 47.3% 41.8%                                                | 26.3% 37.6% 26.0% 25.3% 34.7% 33.2% 38.6% 35.5% 36.5% 42.2%  36.3% 37.0% 37.0% 37.8% 37.5% 35.3% 37.7% 39.7% | 15.8% 12.4% 14.9% 14.4% 15.5% 8.9% 11.2% 12.5% 12.7% 16.4%  15.6% 15.1% 13.8% 15.5% 17.7% 13.1% 13.0% 16.6%               | 8.3%<br>0.4%<br>3.2%<br>2.7%<br>3.0%<br>2.4%<br>0.4%<br>2.0%<br>2.7%<br>2.7%<br>2.7%<br>8.4%<br>3.6%<br>2.6%<br>1.4%<br>3.5%<br>2.1%<br>2.0%<br>1.9% |
|             | 2020-2021<br>2019-2020<br>2018-2019<br>2017-2018<br>2016-2017<br>2015-2016<br>2014-2015<br>2013-2014<br>2012-2013<br>2011-2012<br>2020-2021<br>2019-2020<br>2018-2019<br>2017-2018<br>2016-2017<br>2015-2016<br>2014-2015              | 49.6% 49.6% 55.9% 57.5% 46.8% 45.5% 49.8% 50.0% 48.1% 38.7%  46.5% 45.8% 46.2% 46.6% 45.3% 41.3% 49.4% 47.3%                                          | 26.3% 37.6% 26.0% 25.3% 34.7% 33.2% 38.6% 35.5% 42.2%  36.3% 30.2% 35.1% 37.0% 37.8% 37.5% 35.3% 37.7%       | 15.8% 12.4% 14.9% 14.4% 15.5% 8.9% 11.2% 12.5% 12.7% 16.4%  15.6% 15.1% 13.8% 15.5% 17.7% 13.1% 13.0%                     | 8.3%<br>0.4%<br>3.2%<br>2.7%<br>3.0%<br>2.4%<br>0.4%<br>2.0%<br>2.7%<br>2.7%<br><b>5.1%</b><br>8.4%<br>3.6%<br>2.6%<br>1.4%<br>3.5%<br>2.1%<br>2.0%  |